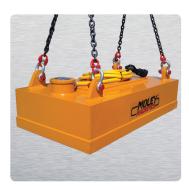

## Skid Steer/Moley Mag II (ESB) 12V

## No generator is needed to power the strong & efficient battery magnet.

The Skid Steer/Moley Mag II (ESB) 12V is a robust heavy duty magnet ideal for the scrap yard clean up or demolition sorting. They are great for yards looking to unload trucks and trailers and keep the yard clean. This magnet is the most affordable magnet system on the market. As mentioned, No Generator is Needed!

- FAST, EASY INSTALL
- No Generator Operates off Skid Steer 12 volt battery
- Dimensions 40.5" x 22
- Weight 1325 lbs

- Simpler & More Reliable Mag Control System
- No generator needed magnet system runs off the 12 volt battery of vehicle
- The magnet comes with the control box, controller & cables
- · Most cost effective magnet built Inexpensive to buy & maintain
- Installation is Very Simple

| MAGNET   | VOLTAGE | AMPS | WEIGHT    | LIFT CAPACITY (LOOSE) | LIFT CAPACITY (SOLID) | DUTY CYCLE |
|----------|---------|------|-----------|-----------------------|-----------------------|------------|
| ESB SKID | 12V     | 50   | 1325 Lbs. | 140 - 280 Lbs.        | 3,600 Lbs.            | 75%        |
| ESB 26   | 12V     | 40   | 700 Lbs.  | 140 - 280 Lbs.        | 3,600 Lbs.            | 75%        |
| ESB 32   | 12V     | 40   | 1058 Lbs. | 280 - 420 Lbs.        | 4,650 Lbs.            | 75%        |
| ESB 36   | 12V     | 40   | 1874 Lbs. | 420 - 525 Lbs.        | 6,000+ Lbs.           | 75%        |