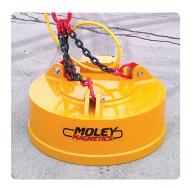

## Skid Steer/Moley Mag II (ESB) 12V

## No generator is needed to power the strong & efficient battery magnet.

The Skid Steer/Moley Mag II (ESB) 12V is a robust heavy duty magnet ideal for the scrap yard clean up or demolition sorting. They are great for yards looking to unload trucks and trailers and keep the yard clean. This magnet is the most affordable magnet system on the market. As mentioned, No Generator is Needed!

- FAST, EASY INSTALL
- No Generator Operates off Skid Steer 12 volt battery
- Dimensions 40.5" x 22
- Weight 1325 lbs

- Simpler & More Reliable Mag Control System
- No generator needed magnet system runs off the 12 volt battery of vehicle
- The magnet comes with the control box, controller & cables
- · Most cost effective magnet built Inexpensive to buy & maintain
- Installation is Very Simple

| MAGNET   | VOLTAGE | AMPS | WEIGHT    | LIFT CAPACITY (LOOSE) | LIFT CAPACITY (SOLID) | DUTY CYCLE |
|----------|---------|------|-----------|-----------------------|-----------------------|------------|
| ESB SKID | 12V     | 50   | 1325 Lbs. | 140 - 280 Lbs.        | 3,600 Lbs.            | 75%        |
| ESB 26   | 12V     | 40   | 700 Lbs.  | 140 - 280 Lbs.        | 3,600 Lbs.            | 75%        |
| ESB 32   | 12V     | 40   | 1058 Lbs. | 280 - 420 Lbs.        | 4,650 Lbs.            | 75%        |
| ESB 36   | 12V     | 40   | 1874 Lbs. | 420 - 525 Lbs.        | 6,000+ Lbs.           | 75%        |